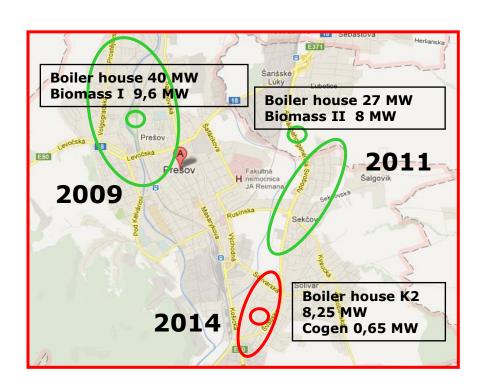

## Renewable energy | Biomass.

Sold heat 74.000 MWh/year

Investment 6,6 millions EUR

Wood chips 131.000 m³/year

Supply for 16.000 apartments

9 primary schools

8 kindergarten

commercial properties

## **Modernisation | Cogeneration.**

## Living district Šváby Power plant | Restructuring with cogeneration

#### **Installed capacity**

All over 8,2 MW