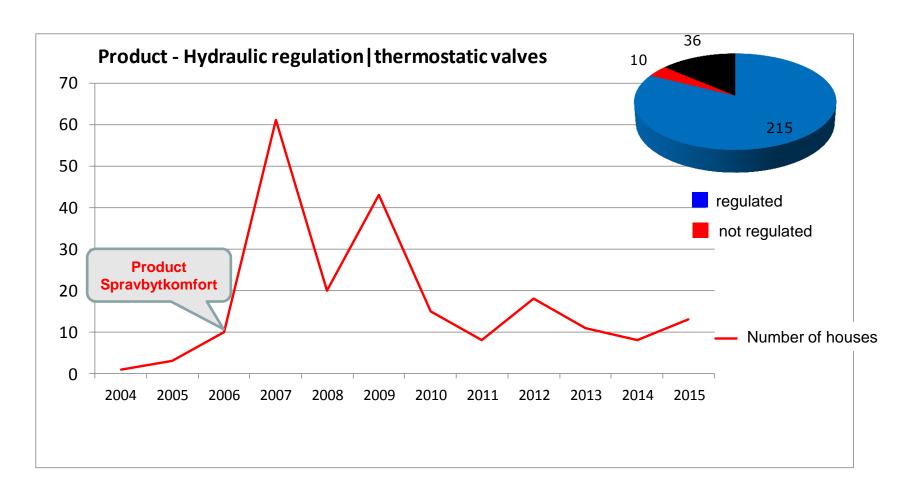

## **Customers | Energy efficiency. Example | Primary school in Prešov.**

## Yearly heat consumption and savings 2010-2013