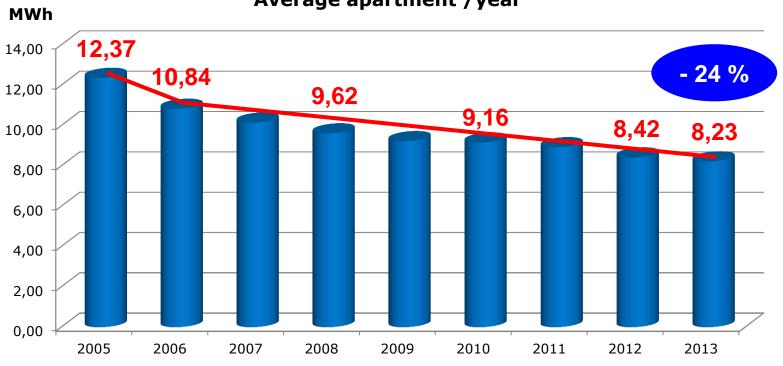

### Yearly heat consumption.

#### Heat consumption Prešov Average apartment /year