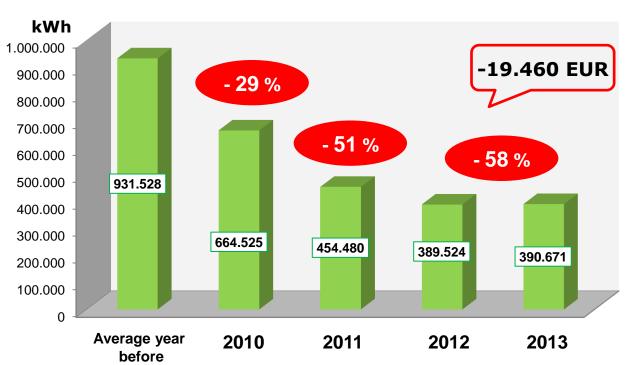

## **Customers | Energy efficiency. Example | Primary school in Prešov.**

## Yearly heat consumption and savings 2010-2013