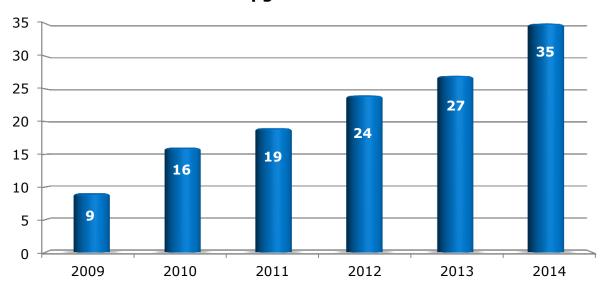

| Restructuring with cogeneration





#### **Installed capacity**

All over 8,2 MW

#### Cogeneration

- Heat power 650 kW<sub>t</sub>
- Electric power 600 kW<sub>e</sub>

#### **Annual Sales**

- Heat 14.000 MWh
- Electric power 3.040 MWh

#### **Heat supply**

1.600 apartments

#### **Investment**

2,5 millions EUR



## Heat sales Prešov | 2014 - 2014.





## **Property Management** | Services.

- Customer Center | 2008
  - Property Management | 9.660 apartments in 260 buildings
  - Facility Management services for 240 commercial properties
  - Legal services
  - Organisation of reconstruction projects for apartment buildings
  - Energy consulting | Energy saving









## Increasing quality of living | Energy efficiency.

## Reconstructed apartment houses with upgraded insulation



## Reconstructions 2009-2014











Increasing quality of living.



### Yearly heat consumption.

#### Heat consumption Prešov Average apartment /year





## Sustainable development. Yearly heating costs | Monthly income | Prešov.





### **Energy efficiency | apartment houses.**





## **Customers | Energy efficiency. Example | Primary school in Prešov.**

## Yearly heat consumption and savings 2010-2013







## **Up-to-date customer communication.**

#### Electronic customer communication

- Website "poschodoch.sk"
  - Electronic annual statement on web.
  - Informations on the internet
    - payments
    - attestations
    - accounting of the maintenance fund
    - minutes of house meetings
- E-mail | proprietary correspondence





## **Responsibility for the future** | You