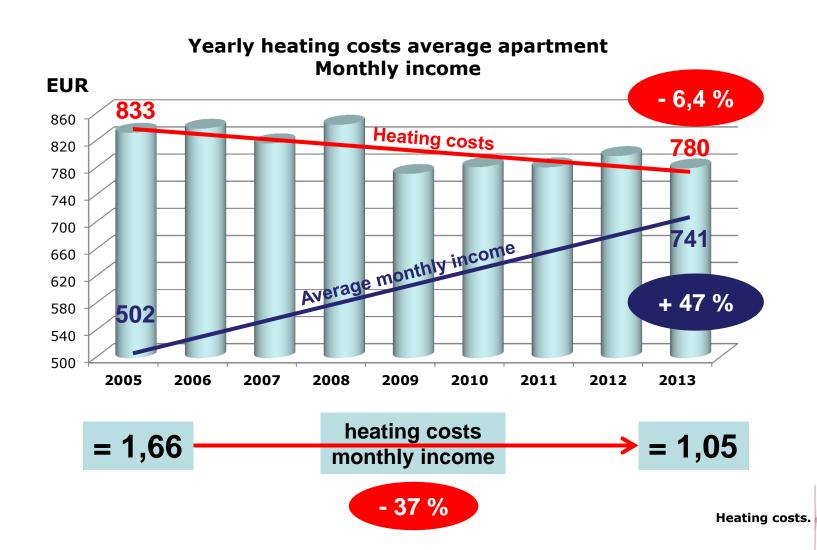

#### **Heat supply**

1.600 apartments

#### **Investment**

2,5 millions EUR



## Heat sales Prešov | 2014 - 2014.





## **Property Management** | Services.

- Customer Center | 2008
  - Property Management | 9.660 apartments in 260 buildings
  - Facility Management services for 240 commercial properties
  - Legal services
  - Organisation of reconstruction projects for apartment buildings
  - Energy consulting | Energy saving









## Increasing quality of living | Energy efficiency.

## Reconstructed apartment houses with upgraded insulation



## Reconstructions 2009-2014











Increasing quality of living.



### Yearly heat consumption.

#### Heat consumption Prešov Average apartment /year





## Sustainable development. Yearly heating costs | Monthly income | Prešov.





### **Energy efficiency | apartment houses.**





## **Customers | Energy efficiency. Example | Primary school in Prešov.**

## Yearly heat consumption and savings 2010-2013







## **Up-to-date customer communication.**

#### Electronic customer communication

- Website "poschodoch.sk"
  - Electronic annual statement on web.
  - Informations on the internet
    - payments
    - attestations
    - accounting of the maintenance fund
    - minutes of house meetings
- E-mail | proprietary correspondence





## **Responsibility for the future** | Young people.

Competition "Do your own energy audit and win!"

80 secondary schools in Prešov county | Projects







### Competition "Green future"

Kindergarten and primary schools in Prešov









### Thank you for your attention.

Dipl