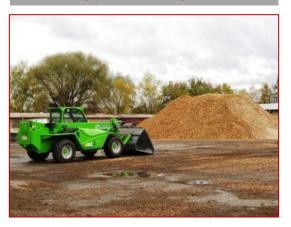

## Teplo z biomasy

- Sustainable development
- Green energy
- Reduction of using fossil fuel
- Reduction of greenhouse gas emissions
- Stabilisation of heat price

## Renewable energy | Biomass.

Sold heat 74.000 MWh/year

Investment 6,6 millions EUR

Wood chips 131.000 m³/year

Supply for 16.000 apartments

9 primary schools

8 kindergarten

commercial properties