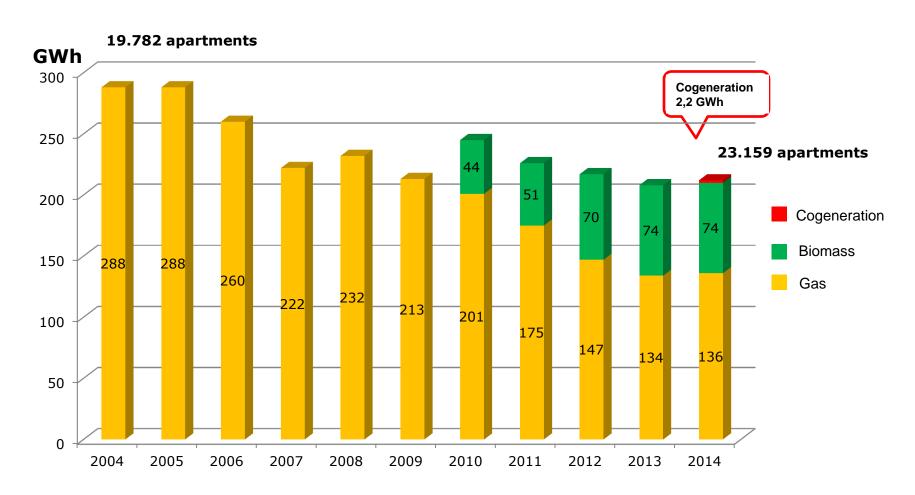

## Heat sales Prešov | 2014 - 2014.

## Renewable energy | Biomass.

Sold heat 74.000 MWh/year

Investment 6,6 millions EUR

Wood chips 131.000 m³/year

Supply for 16.000 apartments

9 primary schools

8 kindergarten

commercial properties

#### **Savings**

Emissions 18.700 t/year

• Gas 9,8 millions m³/year

## **Modernisation | Cogeneration.**

#### Cogeneration

- Heat power 650 kW<sub>t</sub>
- Electric power 600 kW<sub>e</sub>

#### **Annual Sales**

- Heat 14.000 MWh
- Electric power 3.040 MWh