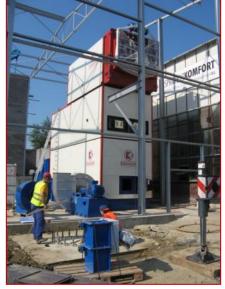

## **Modernisation | Cogeneration.**

## Living district Šváby Power plant | Restructuring with cogeneration

#### **Installed capacity**

All over 8,2 MW

#### Cogeneration

- Heat power 650 kW<sub>t</sub>
- Electric power 600 kW<sub>e</sub>

#### **Annual Sales**

- Heat 14.000 MWh
- Electric power 3.040 MWh

#### **Heat supply**

1.600 apartments

#### **Investment**

2,5 millions EUR